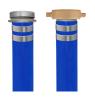

### Rubberworx<sup>™</sup> 1006 Green PVC Suction Hose

Rubberworx™ 1009 Blue PVC Discharge Hose

Rubberworx<sup>™</sup> 1001 Orange & Clear PVC Suction Hose

Rubberworx<sup>™</sup> 1010 Red PVC Discharge Hose

Rubberworx<sup>™</sup> 1005 Rubber Water Suction Hose

Rubberworx™ 1007 Black Nitrile Discharge Hose

#### PREMADE HOSES

Don't wait for your water suction & discharge hose to be made, we have premade assemblies ready to ship today.

- Blue PVC Discharge
- Red PVC Discharge
- Black Nitrile Discharge
- Fire Hose
- Mill Hose
- Rubber Water Discharge
- Green or Clear PVC Suction
- Orange & Clear PVC Suction
- Rubber Water Suction
- Bauer Couplings
- Cam & Groove
- Victaulion
- Pin & Lug
- Storz