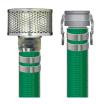

### Rubberworx<sup>™</sup> 1006 Green PVC Suction Hose

Rubberworx™ 1009 Blue PVC Discharge Hose

Rubberworx<sup>™</sup> 1001 Orange & Clear PVC Suction Hose

Rubberworx<sup>™</sup> 1010 Red PVC Discharge Hose

Rubberworx<sup>™</sup> 1005 Rubber Water Suction Hose

Rubberworx™ 1007 Black Nitrile Discharge Hose

#### PREMADE HOSES

Don't wait for your water suction & discharge hose to be made, we have premade assemblies ready to ship today.

- Blue PVC Discharge
- Red PVC Discharge
- Black Nitrile Discharge
- Fire Hose
- Mill Hose
- Rubber Water Discharge
- Green or Clear PVC Suction
- Orange & Clear PVC Suction
- Rubber Water Suction
- Bauer Couplings
- Cam & Groove
- Victaulion
- Pin & Lug
- Storz