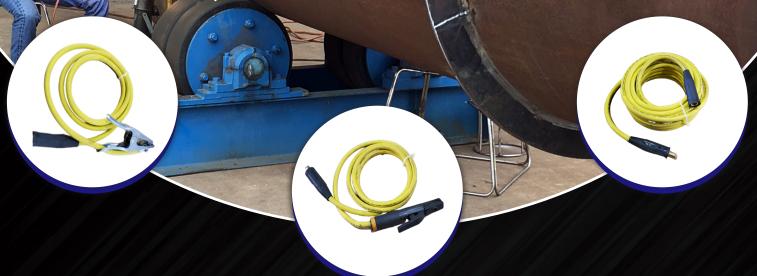

## **RW Connection**

Welding Cable Assemblies

DON'T WAIT, PRODUCTS ARE READY TO SHIP!

RW Connection knows and understands the needs of the Rental Industry, we know you need product as soon as you call. STOP WAITING for local suppliers to fabricate or order products. Call RW Connection the home of readyto-ship pre-made welding cables.

## **WELDING CABLE SPECIFICATIONS**

- Rope-Lay, Bunch-Stranded 30 Awg Copper Conductor
- Bare Astm Class K Copper
- ✓ Wrapped Paper Separators
- Insulated With Lshf Epdm Compound
- ✓ Jacketed Low-Smoke, Halogen-Free **Epdmul**
- ✓ Sae J1127 Compliant (#6 To 250 Mcm) Nec Article 630 (Electric Welders)
- ✓ Suitable For Battery Use Per UI 558 And 583 Reach, Rohs, Cmrt, And Prop 65 Compliant-50°C To 105°C (-58°F To 221°F)