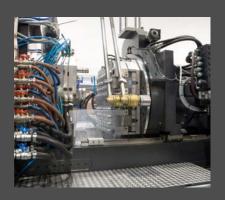

### **HOSE & COUPLINGS**

FOR THE INJECTION MOLDING INDUSTRY

We represent the major brand of Push Lock hose Including Continental Instagrip, Gates LOC Lock-On, and Rubberworx™ PushLock. Red, Blue, and Black hose offerings are standard and are available in bulk reel quantities and premade assembled lengths. Push lock hose is designed for easy push in installation with push lock hose barbs. For high pressure or high temperature applications clamping is still recommended. We offer Worm Drive, Oetiker Pinch clamps, and more for hose end fastening needs