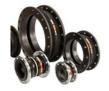

#### MOLDING COUPLERS

PELLET SUCTION HOSE

STAINLESS BRAIDED TEFLON

**RUBBER EXPANSION JOINTS** 

HYDRAULIC HOSES