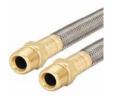

#### MOLDING COUPLERS

PELLET SUCTION HOSE

STAINLESS BRAIDED TEFLON

**RUBBER EXPANSION JOINTS** 

HYDRAULIC HOSES